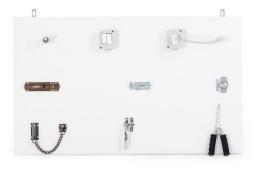

## (6

Upper limb rehabilitation board. Wall mountable, with nine elements simulating everyday activities.

**LIMB REHABILITATION** 

**ERGOTHERAPY BOARD** 

## MODELS DIMENSIONS – TECHNICAL SPECIFICATIONS

| Code   | 1315060                                          |
|--------|--------------------------------------------------|
| Height | 60 cm                                            |
| Length | 100 cm                                           |
|        | Light bulb – Switch – Plug – Bolt lock – Latch – |
| Items  | Second bolt lock – Door chain – Window           |
|        | handle – Handgrips                               |